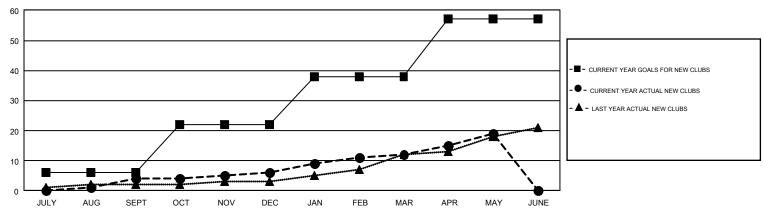

## GMT Constitutional Area 1, Group A

GMT: ED LECIUS

REPORT DOES NOT INCLUDE CLUBS IN UNDISTRICTED AREAS.

| Clubs         |               |             |               | Members               |                                                                |                                                              |                                                    |  |
|---------------|---------------|-------------|---------------|-----------------------|----------------------------------------------------------------|--------------------------------------------------------------|----------------------------------------------------|--|
|               | RESULTS FO    | R 2016-2017 |               | RESULTS FOR 2016-2017 |                                                                |                                                              |                                                    |  |
| QUARTER       | NEW CLUB GOAL | NEW CLUBS   | DROPPED CLUBS | QUARTER               | NEW MEMBER GROWTH<br>NET GOAL (not reinstated<br>or transfers) | NEW MEMBER<br>GROWTH ACTUAL (not<br>reinstated or transfers) | DROPPED<br>MEMBERS ACTUAL<br>(including transfers) |  |
| JULY/AUG/SEPT | 6             | 4           | 8             | JULY/AUG/SEPT         | -14                                                            | 968                                                          | 1,382                                              |  |
| OCT/NOV/DEC   | 16            | 2           | 5             | OCT/NOV/DEC           | 781                                                            | 1,116                                                        | 1,348                                              |  |
| JAN/FEB/MAR   | 16            | 6           | 4             | JAN/FEB/MAR           | 604                                                            | 1,091                                                        | 965                                                |  |
| APR/MAY/JUNE  | 19            | 7           | 0             | APR/MAY/JUNE          | 482                                                            | 789                                                          | 633                                                |  |