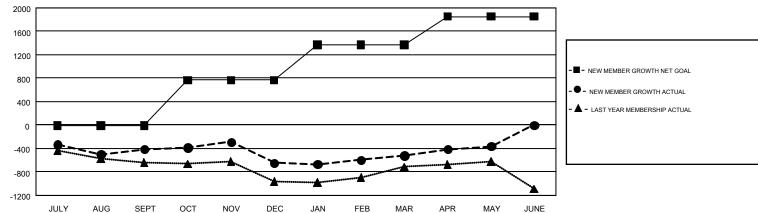

## GMT Constitutional Area 1, Group A

GMT: ED LECIUS

REPORT DOES NOT INCLUDE CLUBS IN UNDISTRICTED AREAS.

| Clubs         |               |             |               | Members               |                                                                |                                                              |                                                    |  |
|---------------|---------------|-------------|---------------|-----------------------|----------------------------------------------------------------|--------------------------------------------------------------|----------------------------------------------------|--|
|               | RESULTS FO    | R 2016-2017 |               | RESULTS FOR 2016-2017 |                                                                |                                                              |                                                    |  |
| QUARTER       | NEW CLUB GOAL | NEW CLUBS   | DROPPED CLUBS | QUARTER               | NEW MEMBER GROWTH<br>NET GOAL (not reinstated<br>or transfers) | NEW MEMBER<br>GROWTH ACTUAL (not<br>reinstated or transfers) | DROPPED<br>MEMBERS ACTUAL<br>(including transfers) |  |
| JULY/AUG/SEPT | 6             | 4           | 8             | JULY/AUG/SEPT         | -14                                                            | 968                                                          | 1,382                                              |  |
| OCT/NOV/DEC   | 16            | 2           | 5             | OCT/NOV/DEC           | 781                                                            | 1,116                                                        | 1,348                                              |  |
| JAN/FEB/MAR   | 16            | 6           | 4             | JAN/FEB/MAR           | 604                                                            | 1,091                                                        | 965                                                |  |
| APR/MAY/JUNE  | 19            | 7           | 0             | APR/MAY/JUNE          | 482                                                            | 789                                                          | 633                                                |  |